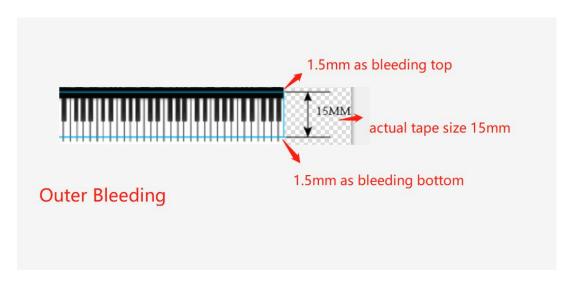

## CMYK print washi tape:

- 1. Artworks need to be AI/PSD the better, or at least PDF.
- 2. Resolution of artworks need at least 400dpi
- 3. The repeat length of design to be 350mm
- 4. Take attention of bleeding( cutting machine request 1.5mm up and bottom as bleeding space. Please kindly find below details for inner bleeding and outer bleeding knowledge)