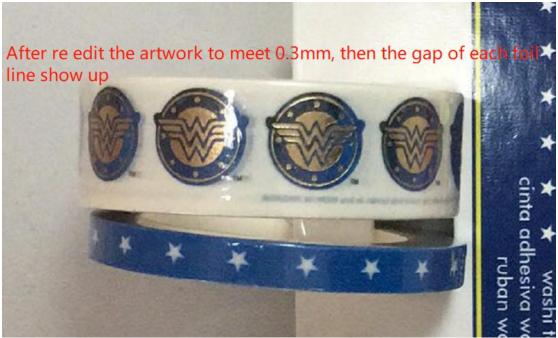

CMYK print washi tape with foil OR solid foil washi tape

- 1. Artworks need to be AI/PSD the better, or at least PDF.
- 2. Resolution of artworks need at least 400dpi
- 3. The repeat length of design to be 250mm
- 4. Take attention of bleeding(cutting machine request 1.5mm up and bottom as bleeding space.Please kindly find above details for inner bleeding and outer bleeding knowledge)
- 5. Take attention of the foil patterns. Foil line to be at least 0.15mm thick, the space between each foil line to be at least 0.3mm or the foil line next to each other will be covered up.

Here below shows some patterns that need foil stamp:

the white parts are need holo silver foil, but after checking the AI file, we found that the red circle pointed: the space of some foil line next to each other do not reach 0.3mm, then the two foil line probably will be covered up.