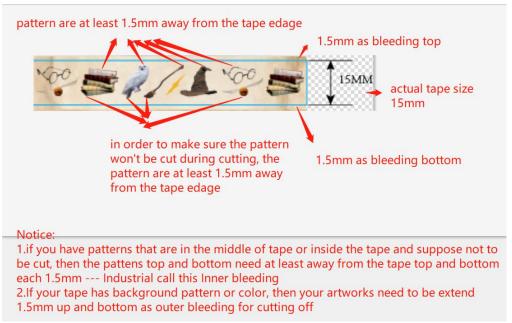

## CMYK print washi tape:

- 1. Artworks need to be AI/PSD the better, or at least PDF.
- 2. Resolution of artworks need at least 400dpi
- 3. The repeat length of design to be 350mm
- 4. Take attention of bleeding( cutting machine request 1.5mm up and bottom as bleeding space. Please kindly find below details for inner bleeding and outer bleeding knowledge)

CMYK print washi tape with foil OR solid foil washi tape

- 1. Artworks need to be AI/PSD the better, or at least PDF.
- 2. Resolution of artworks need at least 400dpi
- 3. The repeat length of design to be 250mm
- 4. Take attention of bleeding(cutting machine request 1.5mm up and bottom as bleeding space.Please kindly find above details for inner bleeding and outer bleeding knowledge)
- 5. Take attention of the foil patterns. Foil line to be at least 0.15mm thick, the space between each foil line to be at least 0.3mm or the foil line next to each other will be covered up.