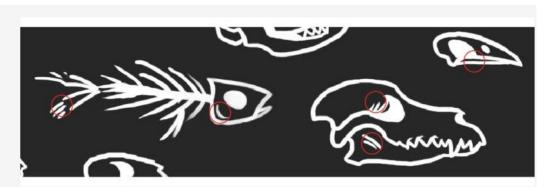

Here below shows some patterns that need foil stamp:

the white parts are need holo silver foil, but after checking the AI file, we found that the red circle pointed: the space of some foil line next to each other do not reach 0.3mm, then the two foil line probably will be covered up.