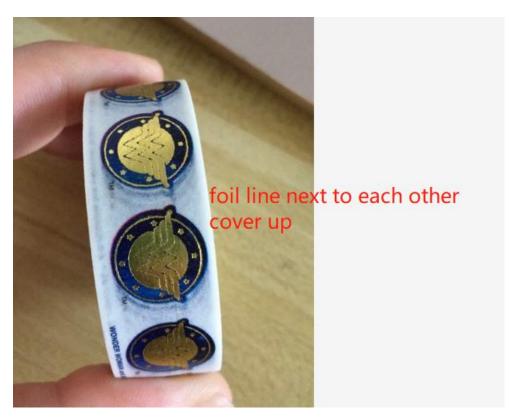

CMYK print washi tape with foil OR solid foil washi tape

- 1. Artworks need to be AI/PSD the better, or at least PDF.
- 2. Resolution of artworks need at least 400dpi
- 3. The repeat length of design to be 250mm
- 4. Take attention of bleeding(cutting machine request 1.5mm up and bottom as bleeding space.Please kindly find above details for inner bleeding and outer bleeding knowledge)
- 5. Take attention of the foil patterns. Foil line to be at least 0.15mm thick, the space between each foil line to be at least 0.3mm or the foil line next to each other will be covered up.